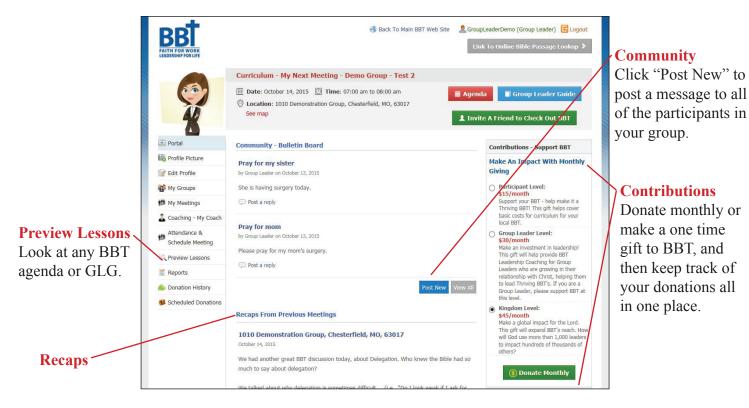

Your Portal is where you will find everything you need for your next meeting ... All of the details are on your home screen – along with a PDF of your next agenda and Group Leader Guide – or what we call the GLG. (Your participants will see this, too, they just won't have access to the GLG). You can click to download it to your computer or mobile device, print it off, or even sign into your portal during your BBT and open the PDF on your mobile device.

#### Know Your Home Screen

| FATH FOR WORK<br>LEADERSHIP FOR LIFE | 💰 Back To Main BBT Web Site  🤱                                                                                      | GroupLeaderDemo (Group Leader) CLogo                                                                                                                       |
|--------------------------------------|---------------------------------------------------------------------------------------------------------------------|------------------------------------------------------------------------------------------------------------------------------------------------------------|
|                                      | Location: 1010 Demonstration Group, Chesterfield, MO, 63017     See man                                             | genda Group Leader Guide                                                                                                                                   |
| Portal                               | Community - Bulletin Board                                                                                          | Contributions - Support BBT                                                                                                                                |
| Past Meeting Rofile Picture          | Pray for my sister                                                                                                  | Make An Impact With Monthly                                                                                                                                |
| Details _ W Edit Profile             | by Group Leader on October 13, 2015                                                                                 | Giving                                                                                                                                                     |
| My Groups                            | She is having surgery today.                                                                                        | Participant Level:<br>\$15/month                                                                                                                           |
| 👹 My Meetings                        | 💬 Post a reply                                                                                                      | Support your BBT - help make it a<br>Thriving BBT! This gift helps cover                                                                                   |
| Your Coach                           | h                                                                                                                   | basic costs for curriculum for your<br>local BBT.                                                                                                          |
| Click here to                        | Pray for mom<br>by Group Leader on October 13, 2015                                                                 | Group Leader Level:<br>\$30/month<br>Make an investment in leadership!                                                                                     |
| contact your                         | Please pray for my mom's surgery.                                                                                   | This gift will help provide BBT<br>Leadership Coaching for Group                                                                                           |
| BT Coach                             | 💬 Post a reply                                                                                                      | Leaders who are growing in their<br>relationship with Christ, helping them                                                                                 |
| Donation History                     | Post New View                                                                                                       | to land Theiring DDT's Thusu are a                                                                                                                         |
| Scheduled Donation                   | s                                                                                                                   | this level.                                                                                                                                                |
| ttendance &                          | Recaps From Previous Meetings                                                                                       | Kingdom Level:<br>\$45/month                                                                                                                               |
| chedule Next                         | 1010 Demonstration Group, Chesterfield, MO, 63017<br>October 14, 2015                                               | Make a global impact for the Lord.<br>This gift will expand BBT's reach. How<br>will God use more than 1,000 leaders<br>to impact hundreds of thousands of |
| Aeeting                              | We had another great BBT discussion today, about Delegation. Who knew the Bible had s much to say about delegation? | o others?                                                                                                                                                  |

#### **Curriculum**

You can find the agenda and meeting details for your next BBT meeting here.

The home screen shows the recaps from your latest meetings ... with a link to view meeting details.

Your home screen also houses the community bulletin board – this is a great way to communicate to everyone in your group – you can use this for prayer requests or updates. Think of this as your virtual war room – private to your own BBT group.

It's easy to post messages – simply click "Post New" and create a new topic. Click submit and your topic will be posted for everyone in your group to see and will show up on the home page of the Portal in the community section. You can always post a reply to a topic someone else created.

The Preview Curriculum tab is a feature which will allow you to look at all of the available BBT Curriculum and open up any specific lesson to view the Agenda or the Group Leader Guide.

The REPORTS tab is a feature which will allow you and your coach to monitor the health of your group. This is why it's so important to take attendance ...By taking attendance in the system, the report feature will show you at a glance how participants are doing on the LEADERSHIP flywheel of learning, living, leading and leaving a legacy. You can access your group's reports here.

Finally, the Portal also allows you to view all of your donations in one place. If you haven't yet given to BBT, you can donate monthly or make a one-time gift ... and once you do make a donation, you can keep track of all of your Contributions and Scheduled Donations under these tabs. BBT is a nonprofit ministry. BBT is free and donations help keep it that way!