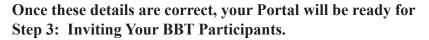

4. Add your profile picture. Click on "Profile Picture," and follow the prompts to choose an image from your computer or mobile device ... and then click save.

5. Confirm your meeting details with your coach. First, check the day, time and location details at the top of your Portal. Are they correct, or is something wrong?

To send your coach a message, click on the "Coaching - My Coach" button. Click "Add New Topic." Let your coach know if something is wrong and needs to be changed, or if everything is correct. Either way, it's important to send your coach this message through the Portal, as it indicates that you passed your first milestone in setting up your Portal.