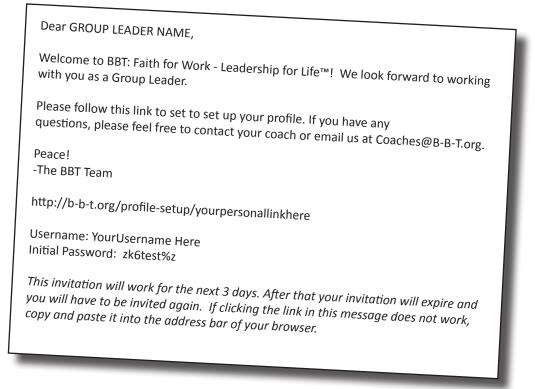

Within two business days of receiving your confirmation email, your BBT coach will activate your group and will send you the training videos along with a registration email with your user name and login password (similar to the one below).

#### Instructions (If you prefer, you may watch the training video.)

1. You will receive an email with a link to the BBT registration page (see previous page for sample email.) Click on the link or copy and paste it into your browser. This is time-sensitive information, as your login will expire in 3 days.